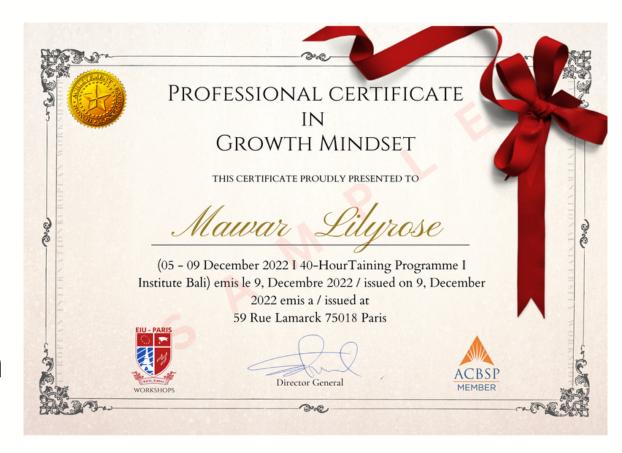

### **FEES**

£2000 Fee includes

- Workshop attendance for 3 full days
- Learning material
- Basic stationery
- Two tea breaks
- Lunch
- EIU-Paris certification
- -Thames River Cruise Dinner, London
- Resilience Coaching International Certification